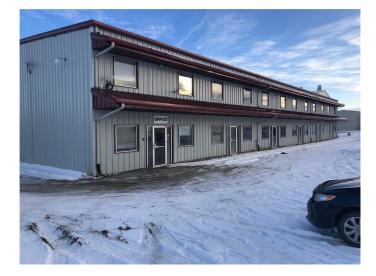

#### \$2,100,000

0 Bedroom, 0.00 Bathroom, Commercial on 2.16 Acres

Abilds Industrial Park, Rural Foothills County, Alberta

INVESTMENT OPPORTUNITY ......FULLY LEASED 12,000 SQ FT STEEL FRAME SHOP on 2.16 ACRES AVAILABLE FOR SALE . Property features CLEAR SPAN STEEL STRUCTURE BUILDING of 150' X 80' with 20 FT + CEILING / 3PH w/800 AMP /6 @ 14' X 14 ' OVERHEAD DOORS/ 4 @ 2pc washrooms / YARD is fully gravelled with SECURITY Chain link FENCE and YARD LIGHT /MAIN floor office of 760 sq ft PLUS MEZZANINE office of 830 sq ft with kitchenette with BIG WEST MOUNTAIN VIEWS /NO BUSINESS TAXES and LOW PROPERTY TAXES / LOCATED north of Cargill Foods with good access onto #2 HWY via Aldersyde or 498 th Ave OVERPASSES .

**Community Information** 

| Address     | 450163 82 Street E     |
|-------------|------------------------|
| Subdivision | Abilds Industrial Park |
| City        | Rural Foothills County |
| County      | Foothills County       |
| Province    | Alberta                |
| Postal Code | TOL 0A0                |

### Exterior

| Exterior Features | Private Yard |
|-------------------|--------------|
| Roof              | Metal        |
| Construction      | Metal Frame  |