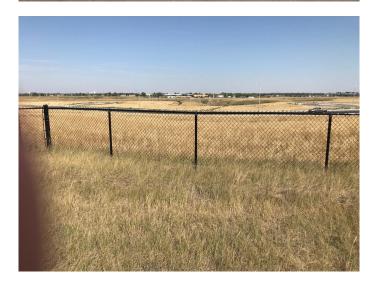

hridge, Lethbridge, Alberta

Going south on Highway 5, turn right into Southridge and go through Sandstone subdivision you will arrive at Gold Canyon Estates. Many lots available in sizes ranging from .33 to .48 acres all with gorgeous views of the mountains and many with coulee and city views. All services include City water, electrical and gas lines to the property line, street lights, sidewalks and paved streets. Everything is ready for you to build your dream home with the builder of your choice.



MLS® # A1037618 Price \$429,000

Bathrooms 0.00 Acres 0.35 Type Land

Sub-Type Residential Land

Status Active

# **Community Information**

Address 118 Sandstone Road S

Subdivision Southridge
City Lethbridge
County Lethbridge
Province Alberta

Postal Code T1K 8J1

#### **Amenities**







Utilities Electricity at Lot Line, Water At Lot Line, Natural Gas at Lot Line, Sewer

Available

#### **Exterior**

Lot Description No Neighbours Behind, Street Lighting

#### **Additional Information**

Date Listed October 1st, 2020

Days on Market 1636 Zoning DC

\_

## **Listing Details**

Listing Office Onyx Realty Ltd.

Data is supplied by Pillar 9â,¢ MLS® System. Pillar 9â,¢ is the owner of the copyright in its MLS® System. Data is deemed reliable but is not guaranteed accurate by Pillar 9â,¢. The trademarks MLS®, Multiple Listing Service® and the associated logos are owned by The Canadian Real Estate Association (CREA) and identify the quality of services provided by real estate professionals who are members of CREA. Used under license.