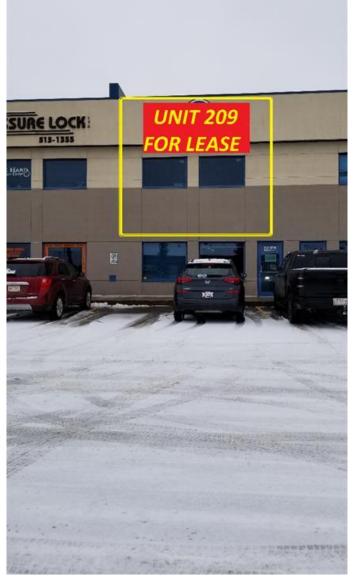

# \$1,600 - 209, 8716 108 Street, Grande Prairie

MLS® #A1045981

#### \$1,600

0 Bedroom, 0.00 Bathroom, Commercial on 0.00 Acres

Richmond Industrial Park, Grande Prairie, Alberta

Wide open. This space is ready for walls and flooring. Whether o studio or office space, you can set your own floor plan! All plumbing and heating and cooling is in place. Super high exposure facing HWY 40 and in the same building as Grande Prairie necessities such as A1 License registries. Lots of natural light. Tenant incentives are available. Call for your private viewing.

### **Community Information**

| Address     | 209, 8716 108 Street     |
|-------------|--------------------------|
| Subdivision | Richmond Industrial Park |
| City        | Grande Prairie           |
| County      | Grande Prairie           |
| Province    | Alberta                  |
| Postal Code | T8V 4C7                  |