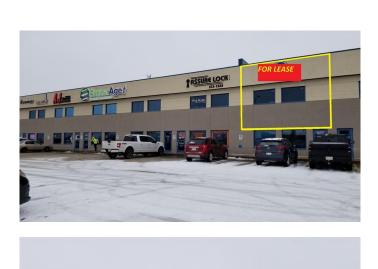

# \$1,600 - 209, 8716 108 Street, Grande Prairie

MLS® #A1045981

#### \$1,600

0 Bedroom, 0.00 Bathroom, Commercial on 0.00 Acres

Richmond Industrial Park, Grande Prairie, Alberta

Wide open. This space is ready for walls and flooring. Whether o studio or office space, you can set your own floor plan! All plumbing and heating and cooling is in place. Super high exposure facing HWY 40 and in the same building as Grande Prairie necessities such as A1 License registries. Lots of natural light. Tenant incentives are available. Call for your private viewing.

### **Community Information**

| Address     | 209, 8716 108 Street     |
|-------------|--------------------------|
| Subdivision | Richmond Industrial Park |
| City        | Grande Prairie           |
| County      | Grande Prairie           |
| Province    | Alberta                  |
| Postal Code | T8V 4C7                  |