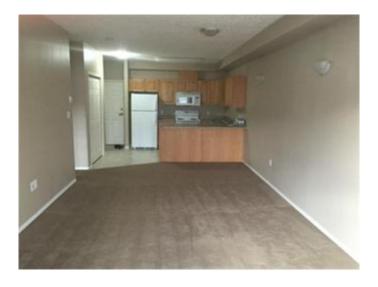

# \$160,000

1 Bedroom, 1.00 Bathroom, 640 sqft Residential on 0.00 Acres

Downtown., Peace River, Alberta

This beautiful 1 bedroom, 1 bathroom condo offers convenience and affordability in the heart of Peace River. Enjoy river walks on the paved trails just outside your door. Just steps away from Riverfront Park and within a few blocks from main street. The building has an elevator for ease and comfort. Unit features a balcony with natural gas hood up for your barbecue, in-suite laundry with stackable washer and dryer. Comes with titled parking stall in a heated underground garage.