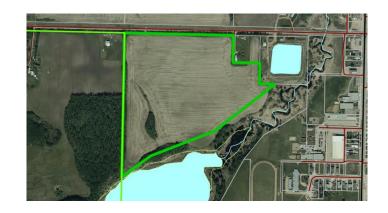

#### \$350,000

0 Bedroom, 0.00 Bathroom, Land on 38.75 Acres

NONE, Plamondon, Alberta

This parcel is 38.75 acres on the outskirts of the hamlet of Plamondon. It is considered development land but is currently rented as farm land. It is on the west side of Plamondon overlooking the hamlet and the Plamondon Creek.