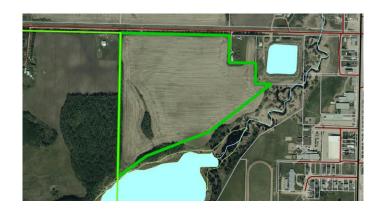

#### \$350,000

0 Bedroom, 0.00 Bathroom, Land on 38.75 Acres

NONE, Plamondon, Alberta

This parcel is 38.75 acres on the outskirts of the hamlet of Plamondon. It is considered development land but is currently rented as farm land. It is on the west side of Plamondon overlooking the hamlet and the Plamondon Creek.