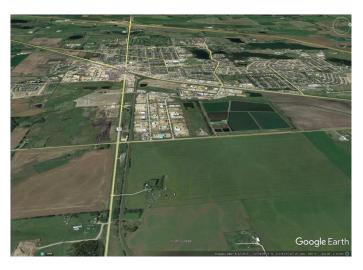

#### \$7,995,000

0 Bedroom, 0.00 Bathroom, Land on 143.12 Acres

Wolf Creek Industrial Park, Lacombe, Alberta

Prime industrial site on highway 12 on the east side of the City of Lacombe, one half mile of rail access suitable for in-out siding with multiple tracks, good access to QEII freeway via highway 12 and highway 2A, full municipal services available on 34 street on the west side of site, industrial zoning designated with a wide variety of uses including rail, outline plan approved, town planners open to a land adjustment to mixed use, multi-generational residential acreages with a business component, storm water and geotechnical planning has been completed, flat parcel of 143.12 acres without pipelines or wetland areas, seller will carry financing and will consider a joint venture

## **Community Information**

Address Sw 28 40 26 W4 Highway 12 Subdivision Wolf Creek Industrial Park

City Lacombe

County Lacombe
Province Alberta
Postal Code T4L 0B9