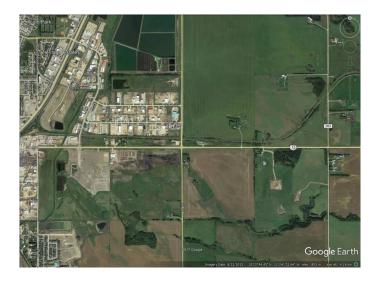

#### \$7,995,000

0 Bedroom, 0.00 Bathroom, Land on 143.12 Acres

Wolf Creek Industrial Park, Lacombe, Alberta

Prime industrial site on highway 12 on the east side of the City of Lacombe, one half mile of rail access suitable for in-out siding with multiple tracks, good access to QEII freeway via highway 12 and highway 2A, full municipal services available on 34 street on the west side of site, industrial zoning designated with a wide variety of uses including rail, outline plan approved, town planners open to a land adjustment to mixed use, multi-generational residential acreages with a business component, storm water and geotechnical planning has been completed, flat parcel of 143.12 acres without pipelines or wetland areas, seller will carry financing and will consider a joint venture