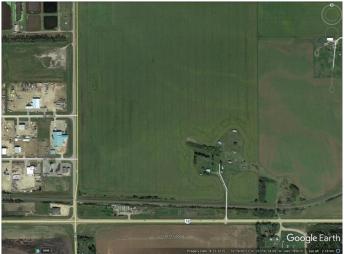

#### \$7,995,000

0 Bedroom, 0.00 Bathroom, Land on 143.12 Acres

Wolf Creek Industrial Park, Lacombe, Alberta

Prime industrial site on highway 12 on the east side of the City of Lacombe, one half mile of rail access suitable for in-out siding with multiple tracks, good access to QEII freeway via highway 12 and highway 2A, full municipal services available on 34 street on the west side of site, industrial zoning designated with a wide variety of uses including rail, outline plan approved, town planners open to a land adjustment to mixed use, multi-generational residential acreages with a business component, storm water and geotechnical planning has been completed, flat parcel of 143.12 acres without pipelines or wetland areas, seller will carry financing and will consider a joint venture