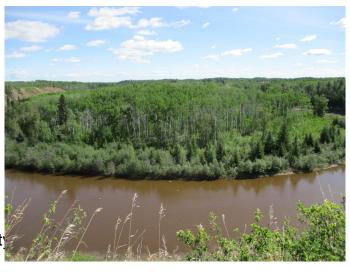

## \$89,000

0 Bedroom, 0.00 Bathroom, Land on 8.95 Acres

NONE, Rural Northern Lights, County of, Alberta

"Acreage with a View" Fully developed acreage over looking the Notikewin River! This 8.95 acre acreage is ready for your new home or cabin with lots of space for your pets or hobby farm! Enjoy the designated walking paths along the river and treed areas! Drive way has been built, graveled and trees have been planted! Power & co-op water have been installed and paid for natural gas is available! Only 1.5 miles north and East of Manning AB.

#### **Amenities**

Utilities Electricity Paid For, Water Paid For

**Exterior** 

Lot Description Cleared, Open Lot, Creek/River/Stream/Pond