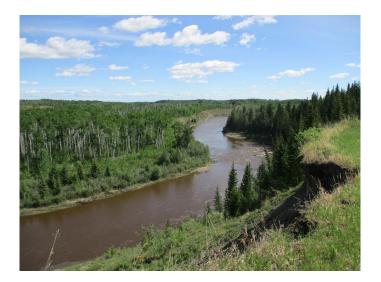

## \$89,000

0 Bedroom, 0.00 Bathroom, Land on 8.95 Acres

NONE, Rural Northern Lights, County of, Alberta

"Acreage with a View" Fully developed acreage over looking the Notikewin River! This 8.95 acre acreage is ready for your new home or cabin with lots of space for your pets or hobby farm! Enjoy the designated walking paths along the river and treed areas! Drive way has been built, graveled and trees have been planted! Power & co-op water have been installed and paid for natural gas is available! Only 1.5 miles north and East of Manning AB.

#### **Amenities**

Utilities Electricity Paid For, Water Paid For

**Exterior** 

Lot Description Cleared, Open Lot, Creek/River/Stream/Pond