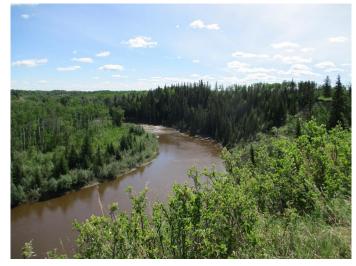

## \$89,000

0 Bedroom, 0.00 Bathroom, Land on 8.95 Acres

NONE, Rural Northern Lights, County of, Alberta

"Acreage with a View" Fully developed acreage over looking the Notikewin River! This 8.95 acre acreage is ready for your new home or cabin with lots of space for your pets or hobby farm! Enjoy the designated walking paths along the river and treed areas! Drive way has been built, graveled and trees have been planted! Power & co-op water have been installed and paid for natural gas is available! Only 1.5 miles north and East of Manning AB.

#### **Amenities**

Utilities Electricity Paid For, Water Paid For

**Exterior** 

Lot Description Cleared, Open Lot, Creek/River/Stream/Pond