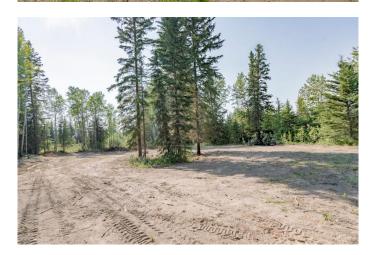

#### \$245,900

0 Bedroom, 0.00 Bathroom, Land on 2.82 Acres

Dunes West, Rural Grande Prairie No. 1, County of, Alberta

Build your dream home on this serene fully treed 2.82 acre pie shaped lot with building site cleared and walk-out potential - just 1 min off pavement and just 10 min from GP City limits! This gorgeous lot includes a great build site, cleared and ready for shop with perfect turnaround driveway, and home site with walk-out grade plus potential for secondary access from the South/East Side of the lot. West road access/driveway has 2" of fill. This is one of the higher lots in the area, with a closed County Rd to the North, a bird sanctuary to the South, and a private acreage across -offering perfect privacy no matter where you decide to locate your dream home! Aquatera initial tie-in fee is already paid, and additional services are to the property line! This lot offers tons of building potential, take a drive and walk-thru today. Follow the signs and view this one of a kind piece of paradise just min from City amenities. Close to Nordic Ski trails, Nighthawk Ski area, ATV & biking trails galore and the Wapiti River. Zoned CR-5 and no GST on purchase price!

## **Community Information**

| Address         | Sw-21-70-6-6                                                          |
|-----------------|-----------------------------------------------------------------------|
| Subdivision     | Dunes West                                                            |
| City            | Rural Grande Prairie No. 1, County of                                 |
| County          | Grande Prairie No. 1, County of                                       |
| Province        | Alberta                                                               |
| Postal Code     | T8W 5K1                                                               |
| Amenities       |                                                                       |
| Utilities       | Water Available, Water At Lot Line, Water Paid For                    |
| Exterior        |                                                                       |
| Lot Description | Cleared, Corner Lot, Corners Marked, Environmental Reserve, Irregular |