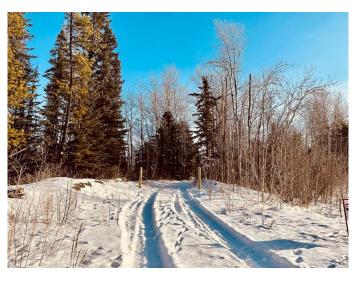

#### \$245,900

0 Bedroom, 0.00 Bathroom, Land on 2.82 Acres

Dunes West, Rural Grande Prairie No. 1, County of, Alberta

Build your dream home on this serene fully treed 2.82 acre pie shaped lot with building site cleared and walk-out potential - just 1 min off pavement and just 10 min from GP City limits! This gorgeous lot includes a great build site, cleared and ready for shop with perfect turnaround driveway, and home site with walk-out grade plus potential for secondary access from the South/East Side of the lot. West road access/driveway has 2" of fill. This is one of the higher lots in the area, with a closed County Rd to the North, a bird sanctuary to the South, and a private acreage across -offering perfect privacy no matter where you decide to locate your dream home! Aquatera initial tie-in fee is already paid, and additional services are to the property line! This lot offers tons of building potential, take a drive and walk-thru today. Follow the signs and view this one of a kind piece of paradise just min from City amenities. Close to Nordic Ski trails, Nighthawk Ski area, ATV & biking trails galore and the Wapiti River. Zoned CR-5 and no GST on purchase price!

## **Community Information**

| Address         | Sw-21-70-6-6                                                          |
|-----------------|-----------------------------------------------------------------------|
| Subdivision     | Dunes West                                                            |
| City            | Rural Grande Prairie No. 1, County of                                 |
| County          | Grande Prairie No. 1, County of                                       |
| Province        | Alberta                                                               |
| Postal Code     | T8W 5K1                                                               |
| Amenities       |                                                                       |
| Utilities       | Water Available, Water At Lot Line, Water Paid For                    |
| Exterior        |                                                                       |
| Lot Description | Cleared, Corner Lot, Corners Marked, Environmental Reserve, Irregular |