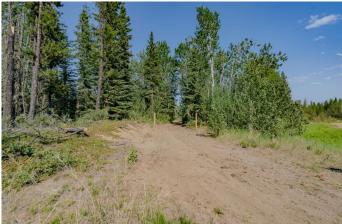

#### \$245,900

0 Bedroom, 0.00 Bathroom, Land on 2.82 Acres

Dunes West, Rural Grande Prairie No. 1, County of, Alberta

Build your dream home on this serene fully treed 2.82 acre pie shaped lot with building site cleared and walk-out potential - just 1 min off pavement and just 10 min from GP City limits! This gorgeous lot includes a great build site, cleared and ready for shop with perfect turnaround driveway, and home site with walk-out grade plus potential for secondary access from the South/East Side of the lot. West road access/driveway has 2" of fill. This is one of the higher lots in the area, with a closed County Rd to the North, a bird sanctuary to the South, and a private acreage across -offering perfect privacy no matter where you decide to locate your dream home! Aquatera initial tie-in fee is already paid, and additional services are to the property line! This lot offers tons of building potential, take a drive and walk-thru today. Follow the signs and view this one of a kind piece of paradise just min from City amenities. Close to Nordic Ski trails, Nighthawk Ski area, ATV & biking trails galore and the Wapiti River. Zoned CR-5 and no GST on purchase price!

## **Community Information**

| Address         | Sw-21-70-6-6                                                          |
|-----------------|-----------------------------------------------------------------------|
| Subdivision     | Dunes West                                                            |
| City            | Rural Grande Prairie No. 1, County of                                 |
| County          | Grande Prairie No. 1, County of                                       |
| Province        | Alberta                                                               |
| Postal Code     | T8W 5K1                                                               |
| Amenities       |                                                                       |
| Utilities       | Water Available, Water At Lot Line, Water Paid For                    |
| Exterior        |                                                                       |
| Lot Description | Cleared, Corner Lot, Corners Marked, Environmental Reserve, Irregular |