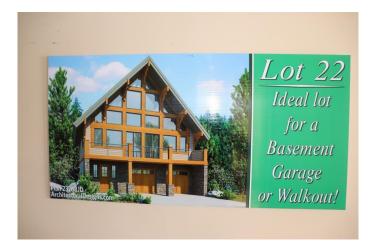

#### \$119,000

0 Bedroom, 0.00 Bathroom, Land on 4.10 Acres

NONE, Rural Yellowhead County, Alberta

Private subdivision located about 2 miles east of Edson. Gated Community. Lot includes underground services to property line and consists of power, gas, telephone line and high speed internet. Property owners are responsible for there own septic and well. Subdivision is paved.