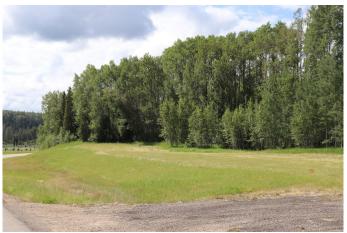

#### \$119,000

0 Bedroom, 0.00 Bathroom, Land on 4.10 Acres

NONE, Rural Yellowhead County, Alberta

Private subdivision located about 2 miles east of Edson. Gated Community. Lot includes underground services to property line and consists of power, gas, telephone line and high speed internet. Property owners are responsible for there own septic and well. Subdivision is paved.