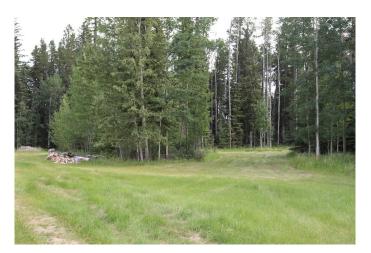

#### \$149,000

0 Bedroom, 0.00 Bathroom, Land on 3.46 Acres

NONE, Rural Yellowhead County, Alberta

Gated Community in a private subdivision located about 2 miles from Edson.
Underground services are to the property line and consists of power, gas, telephone and high speed internet. Property owners are responsible for the well and septic system. Subdivision is paved.