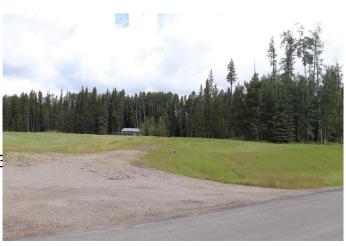

#### \$149,000

0 Bedroom, 0.00 Bathroom, Land on 3.46 Acres

NONE, Rural Yellowhead County, Alberta

Gated Community in a private subdivision located about 2 miles from Edson.
Underground services are to the property line and consists of power, gas, telephone and high speed internet. Property owners are responsible for the well and septic system. Subdivision is paved.