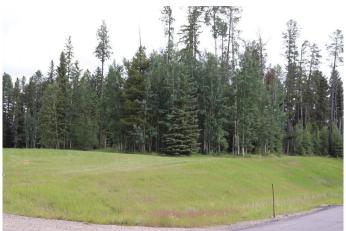

#### \$149,000

0 Bedroom, 0.00 Bathroom, Land on 3.46 Acres

NONE, Rural Yellowhead County, Alberta

Gated Community in a private subdivision located about 2 miles from Edson.
Underground services are to the property line and consists of power, gas, telephone and high speed internet. Property owners are responsible for the well and septic system. Subdivision is paved.