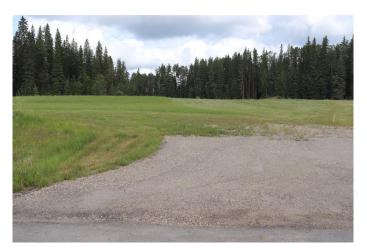

## \$85,000

0 Bedroom, 0.00 Bathroom, Land on 2.52 Acres

NONE, Rural Yellowhead County, Alberta

Private Subdivision in a gated community about 2 miles from town. Lot has underground services to property line which consists of power, gas, telephone and high speed internet. Property owner responsible for septic and well. Subdivision is paved.