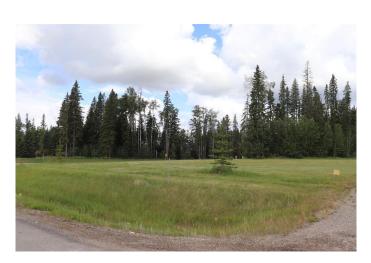

## \$85,000

0 Bedroom, 0.00 Bathroom, Land on 2.89 Acres

NONE, Rural Yellowhead County, Alberta

Gated Community in a private paved subdivision. The property has underground services to the property line which consists of power, gas, telephone and high speed internet. Each property owner responsible for the well and septic.