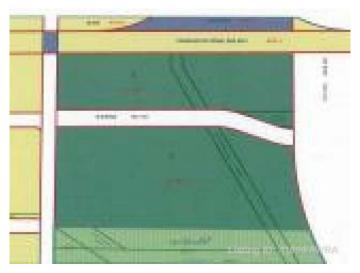

### \$1,003,500

0 Bedroom, 0.00 Bathroom, Commercial on 6.69 Acres

NONE, Whitecourt, Alberta

Prime downtown location for a strip mall or gas/food outlet, motel or car dealership Across the road, is additional 11.21 acres as part of the title. reference to additional listing. 4933 B Dahl dr.A1143535

#### **Essential Information**

MLS® # A1143500 Price \$1,003,500

Bathrooms 0.00 Acres 6.69 Year Built 2012

Type Commercial Sub-Type Mixed Use

Status Active

## **Community Information**

Address 4933 A Dahl Drive Drive

Subdivision NONE

City Whitecourt

County Woodlands County

Province Alberta
Postal Code T7X 1X6