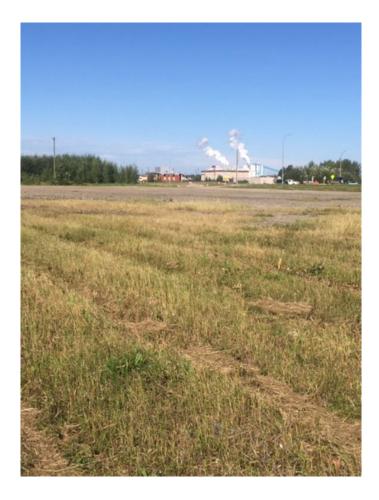

#### \$1,681,500

0 Bedroom, 0.00 Bathroom, Land on 11.21 Acres

NONE, Whitecourt, Alberta

Prime downtown location and large lot for a strip mall or gas station restaurant grocery chain.,car dealership etc. Lot is basically gravel and top loaded ready for surfacing and building. all city services are on paved 49 ave. Vendor is a developer and prepared to complete the development. additional 6.69 acres across the road is part of the legal plan. A1143500

## Exterior

Lot Description

City Lot, Corner Lot, Near Shopping Center, Open Lot, Rectangular Lot, Near Ski Hill