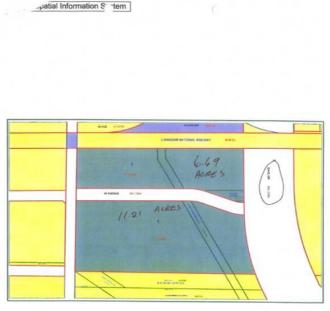

#### \$1,681,500

0 Bedroom, 0.00 Bathroom, Land on 11.21 Acres

NONE, Whitecourt, Alberta

Prime downtown location and large lot for a strip mall or gas station restaurant grocery chain.,car dealership etc. Lot is basically gravel and top loaded ready for surfacing and building. all city services are on paved 49 ave. Vendor is a developer and prepared to complete the development. additional 6.69 acres across the road is part of the legal plan. A1143500

### **Essential Information**

| MLS® #    | A1143535        |
|-----------|-----------------|
| Price     | \$1,681,500     |
| Bathrooms | 0.00            |
| Acres     | 11.21           |
| Туре      | Land            |
| Sub-Type  | Commercial Land |
| Status    | Active          |
|           |                 |