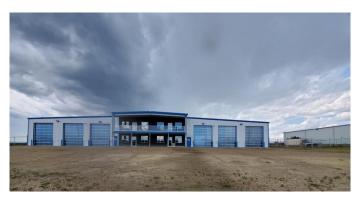

# \$3,400,000 - 594058, 125b Range Road, Whitecourt

MLS® #A1145019

#### \$3,400,000

0 Bedroom, 0.00 Bathroom, Commercial on 4.87 Acres

NONE, Whitecourt, Alberta

Thinking about investing in commercial Real Estate, this is the one to look at! This shop is fully leased to a AAA renter for 5 years. Premium shop, metal construction with a total of 13 front offices plus reception, kitchen / lunch room, filing and a board room. Some furnishings available. Two end drive through wash bays and four more pull through bays and two middle bays. Fenced parking at the rear with power. Yard is gravel packed. Located in Woodlands Business Park, beside the Whitecourt Airport. This property is a great investment.

#### **Exterior**

Exterior Features Private Yard, Storage Lot Description Cleared, Corner Lot

Roof Metal

Construction Metal Frame

Foundation Poured Concrete, Slab