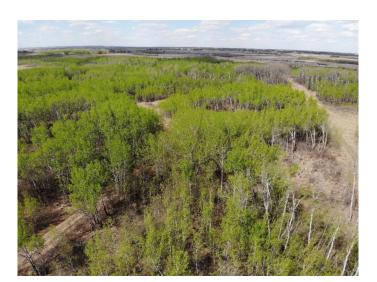

#### \$103,600

0 Bedroom, 0.00 Bathroom, Land on 5.19 Acres

NONE, Rural Wainwright No. 61, M.D. of, Alberta

Well treed vacant 5.19 acre lot in new development of Austin Acres. West of Wainwright to RR 73 and south 1 mile on east side of road. Price subject to GST. LOT #3