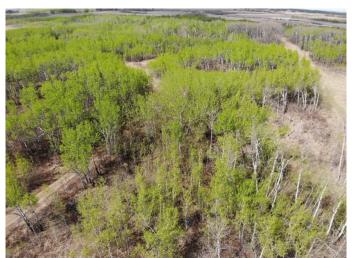

#### \$103,600

0 Bedroom, 0.00 Bathroom, Land on 5.19 Acres

NONE, Rural Wainwright No. 61, M.D. of, Alberta

Well treed vacant 5.19 acre lot in new development of Austin Acres. West of Wainwright to RR 73 and south 1 mile on east side of road. Price subject to GST. LOT #3