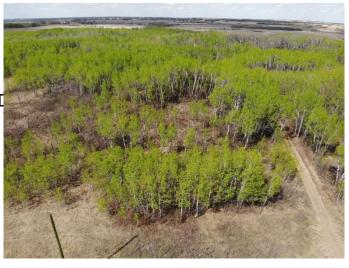

#### \$103,600

0 Bedroom, 0.00 Bathroom, Land on 5.19 Acres

NONE, Rural Wainwright No. 61, M.D. of, Alberta

Well treed vacant 5.19 acre lot in new development of Austin Acres. West of Wainwright to RR 73 and south 1 mile on east side of road. Price subject to GST. LOT #3