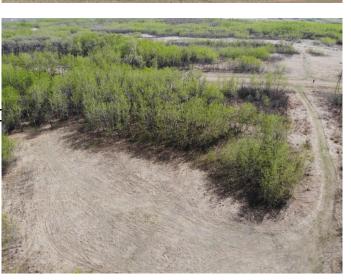

#### \$103,800

0 Bedroom, 0.00 Bathroom, Land on 5.19 Acres

NONE, Rural Wainwright No. 61, M.D. of, Alberta

Well treed vacant 5.19 acre lot in new development of Austin Acres. West of Wainwright to RR 73 and south 1 mile on east side of road. Price is subject to GST. LOT #4