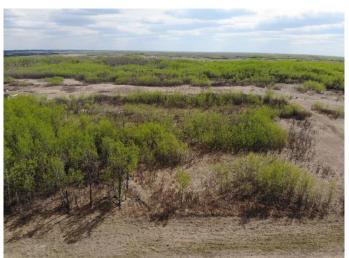

#### \$103,800

0 Bedroom, 0.00 Bathroom, Land on 5.19 Acres

NONE, Rural Wainwright No. 61, M.D. of, Alberta

Well treed vacant 5.19 acre lot in new development of Austin Acres. West of Wainwright to RR 73 and south 1 mile on east side of road. Price is subject to GST. LOT #4