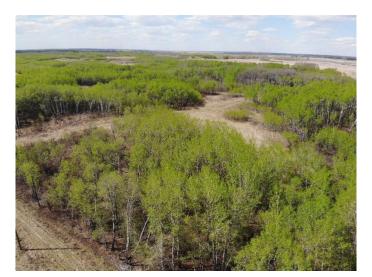

#### \$103,800

0 Bedroom, 0.00 Bathroom, Land on 5.19 Acres

NONE, Rural Wainwright No. 61, M.D. of, Alberta

Well treed vacant 5.19 acre lot in new development of Austin Acres. West of Wainwright to RR 73 and south 1 mile on east side of road. Price is subject to GST. LOT #4