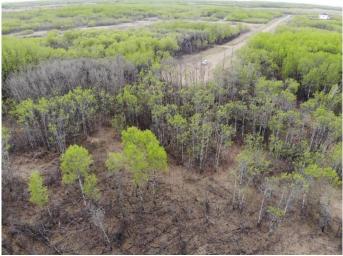

#### \$88,000

0 Bedroom, 0.00 Bathroom, Land on 4.18 Acres

NONE, Rural Wainwright No. 61, M.D. of, Alberta

Well treed vacant 4.18 acre lot in new development of Austin Acres. West of Wainwright to RR 73 and south 1 mile on east side of road. Price is subject to GST. LOT #7