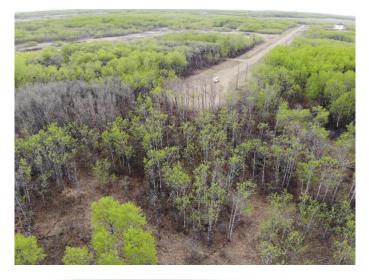

#### \$88,000

0 Bedroom, 0.00 Bathroom, Land on 4.18 Acres

NONE, Rural Wainwright No. 61, M.D. of, Alberta

Well treed vacant 4.18 acre lot in new development of Austin Acres. West of Wainwright to RR 73 and south 1 mile on east side of road. Price is subject to GST. LOT #7