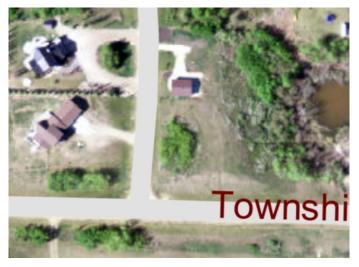

### \$139,000

0 Bedroom, 0.00 Bathroom, Land on 0.53 Acres

NONE, White Sands, Alberta

This is a Great lot that is close to the boat launch and right down the road from the Water Station. This lot also has the opportunity to be serviced by the main water line directly across the main road. This saves the cost and maintenance of drilling a well or hauling water to a cistern. The lot has the opportunity to have a walkout home in three different directions. It has some Natural Tree cover and some privacy from the road. The Summer Village has multiple access to the beach for everyone to have access to the beach and enjoy the lake. There is very functionable Community hall available to rent and hold functions all year round. The Village hosts events there during the summer. The Village also has multiple playgrounds, tennis courts, basketball courts and recreation areas. This is a excellent place to enjoy the summer and get away from the hustle & bustle of the City!

#### **Exterior**

Lot Description Backs on to Park/Green Space, Brush, Corner Lot, Cul-De-Sac,

Rectangular Lot, Rolling Slope