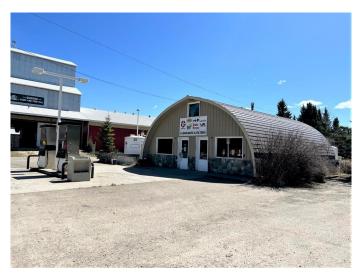

#### \$399,900

0 Bedroom, 0.00 Bathroom, Commercial on 0.00 Acres

NONE, Sundre, Alberta

INCREDIBLE OPPORTUNITY FOR INVESTORS, LAND DEVELOPERS, **INDUSTRIAL BUSINESS OWNERS! FOR** SALEâ€I..3 x HIGHWAY INDUSTRIAL LOTS ON 2.94 +/- acres WITH MAIN AVENUE FRONTAGE! PRIME INDUSTRIAL LAND & LOCATION in the Town of Sundre. Three adjoining lots with separate titles being SOLD together. Located on Main Avenue in Sundre, the main east-west commercially zoned and developed strip in Sundre. Neighboring businesses include a feed mill, rental company and tire shop. The location has a great exposure to all vehicular flows! Property includes an arched ribbed quonset style building, 32' x 28' storage building, an uninhabitable vacant house and garage. With excellent access to the Town of Sundre, Highway 27 & 22 and easy travel to Calgary, Cochrane, and Olds, making it a prime location for your commercial endeavors. List of permitted and discretionary uses available. Opportunities are endless and possibilities are huge if you're looking for a high traffic location with optimal visibility and access.