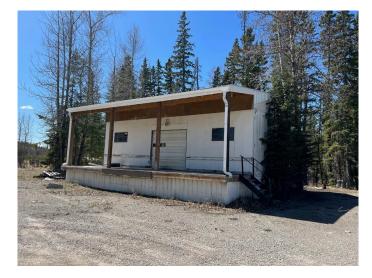

#### \$399,900

0 Bedroom, 0.00 Bathroom, Commercial on 0.00 Acres

NONE, Sundre, Alberta

INCREDIBLE OPPORTUNITY FOR INVESTORS, LAND DEVELOPERS, **INDUSTRIAL BUSINESS OWNERS! FOR** SALEâ€I..3 x HIGHWAY INDUSTRIAL LOTS ON 2.94 +/- acres WITH MAIN AVENUE FRONTAGE! PRIME INDUSTRIAL LAND & LOCATION in the Town of Sundre. Three adjoining lots with separate titles being SOLD together. Located on Main Avenue in Sundre, the main east-west commercially zoned and developed strip in Sundre. Neighboring businesses include a feed mill, rental company and tire shop. The location has a great exposure to all vehicular flows! Property includes an arched ribbed quonset style building, 32' x 28' storage building, an uninhabitable vacant house and garage. With excellent access to the Town of Sundre, Highway 27 & 22 and easy travel to Calgary, Cochrane, and Olds, making it a prime location for your commercial endeavors. List of permitted and discretionary uses available. Opportunities are endless and possibilities are huge if you're looking for a high traffic location with optimal visibility and access.