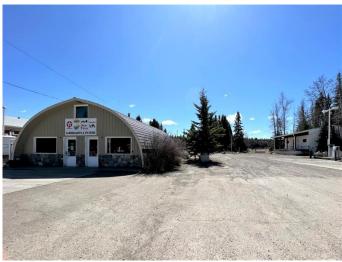

#### \$399,900

0 Bedroom, 0.00 Bathroom, Commercial on 0.00 Acres

NONE, Sundre, Alberta

INCREDIBLE OPPORTUNITY FOR INVESTORS, LAND DEVELOPERS, **INDUSTRIAL BUSINESS OWNERS! FOR** SALEâ€I..3 x HIGHWAY INDUSTRIAL LOTS ON 2.94 +/- acres WITH MAIN AVENUE FRONTAGE! PRIME INDUSTRIAL LAND & LOCATION in the Town of Sundre. Three adjoining lots with separate titles being SOLD together. Located on Main Avenue in Sundre, the main east-west commercially zoned and developed strip in Sundre. Neighboring businesses include a feed mill, rental company and tire shop. The location has a great exposure to all vehicular flows! Property includes an arched ribbed quonset style building, 32' x 28' storage building, an uninhabitable vacant house and garage. With excellent access to the Town of Sundre, Highway 27 & 22 and easy travel to Calgary, Cochrane, and Olds, making it a prime location for your commercial endeavors. List of permitted and discretionary uses available. Opportunities are endless and possibilities are huge if you're looking for a high traffic location with optimal visibility and access.