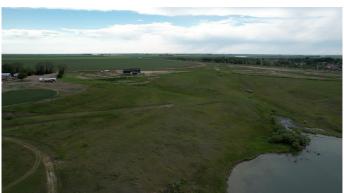

### \$325,000

0 Bedroom, 0.00 Bathroom, Land on 1.67 Acres

NONE, Rural Forty Mile No. 8, County of, Alberta

What an opportunity to build your dream. These lake front lots have the size to build a great retreat or permanent home along 40 Mile Dam. Just steps away from the 40 Mile Park. Saint Mary's River Irrigation District has the lease from the waterline up to the property line so you can walk down to the lake. However these lots do not extend to the water. You will need to talk to SMRID regarding a dock if you would like. There is a water CO-OP on these lots that you must join for \$18,000. This will be irrigation water so you can water your lawns. The owners are willing to do vendor financing at 5% interest over 15 years if you are interested.