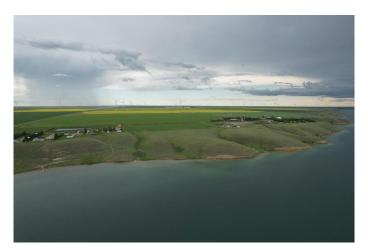

### \$325,000

0 Bedroom, 0.00 Bathroom, Land on 1.67 Acres

NONE, Rural Forty Mile No. 8, County of, Alberta

What an opportunity to build your dream. These lake front lots have the size to build a great retreat or permanent home along 40 Mile Dam. Just steps away from the 40 Mile Park. Saint Mary's River Irrigation District has the lease from the waterline up to the property line so you can walk down to the lake. However these lots do not extend to the water. You will need to talk to SMRID regarding a dock if you would like. There is a water CO-OP on these lots that you must join for \$18,000. This will be irrigation water so you can water your lawns. The owners are willing to do vendor financing at 5% interest over 15 years if you are interested.