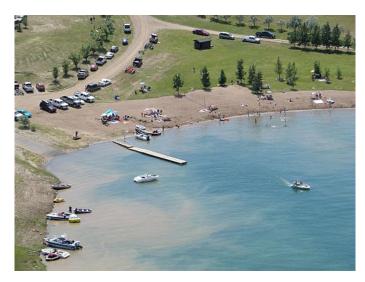

#### \$350,000

0 Bedroom, 0.00 Bathroom, Land on 1.68 Acres

NONE, Rural Forty Mile No. 8, County of, Alberta

What an opportunity to build your dream. These lake front lots have the size to build a great retreat or permanent home along 40 Mile Dam. Just steps away from the 40 Mile Park. Saint Mary's River Irrigation District has the lease from the waterline up to the property line so you can walk down to the lake. However these lots do not extend to the water. You will need to talk to SMRID regarding a dock if you would like. There is a water CO-OP on these lots that you must join for \$18,000. This will be irrigation water so you can water your lawns. The owners are willing to do vendor financing at 5% interest over 15 years if you are interested.