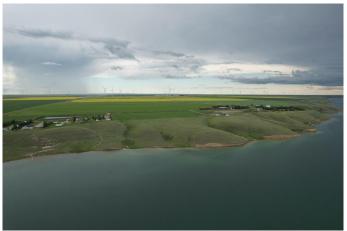

#### \$350,000

0 Bedroom, 0.00 Bathroom, Land on 1.68 Acres

NONE, Rural Forty Mile No. 8, County of, Alberta

What an opportunity to build your dream. These lake front lots have the size to build a great retreat or permanent home along 40 Mile Dam. Just steps away from the 40 Mile Park. Saint Mary's River Irrigation District has the lease from the waterline up to the property line so you can walk down to the lake. However these lots do not extend to the water. You will need to talk to SMRID regarding a dock if you would like. There is a water CO-OP on these lots that you must join for \$18,000. This will be irrigation water so you can water your lawns. The owners are willing to do vendor financing at 5% interest over 15 years if you are interested.