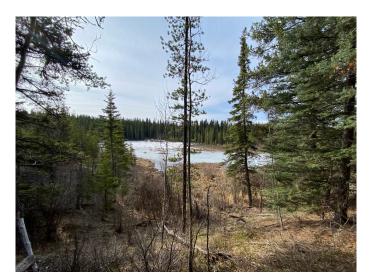

### \$149,900

0 Bedroom, 0.00 Bathroom, Land on 29.36 Acres

NONE, Rural Yellowhead County, Alberta

Recreational property for sale in Yellowhead County. The property runs along the south side of a CN rail line. As an added bonus, the property has a creek running across it. There is no public road access to this property. The property is approximately 61 meters (200 feet) wide by 2km long