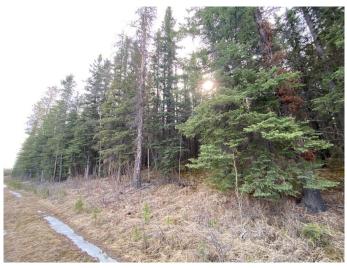

### \$149,900

0 Bedroom, 0.00 Bathroom, Land on 29.36 Acres

NONE, Rural Yellowhead County, Alberta

Recreational property for sale in Yellowhead County. The property runs along the south side of a CN rail line. As an added bonus, the property has a creek running across it. There is no public road access to this property. The property is approximately 61 meters (200 feet) wide by 2km long