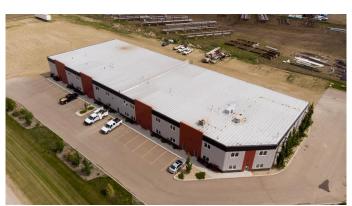

#### \$2,750,000

0 Bedroom, 0.00 Bathroom, Commercial on 4.16 Acres

Iron Rail Business Park, Rural Lacombe County, Alberta

This property has a TON of potential. All 10 bays are currently Leased!!! The yard has one fully fenced compound and the remainder of the yard is fenced but not enclosed. The lot to the north is currently used by the tenants but has enough area for another building with the same foot print. All the the bays have a 16' wide x 18' tall overhead door in the rear of the building, a man door in the rear of the bay along with a with a bathroom.