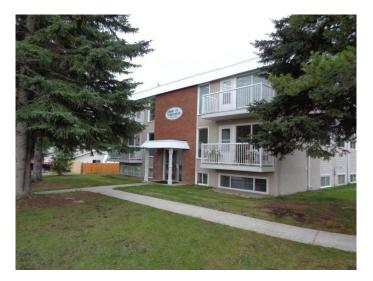

## \$115,000

2 Bedroom, 1.00 Bathroom, 732 sqft Residential on 0.00 Acres

NONE, Edson, Alberta

This affordable apartment condo is located in the east end of Edson in a quiet area within a short walking distance to shopping, restaurants and the new hospital. It is a perfect home if you starting out, want to downsize or add as a revenue property to your portfolio. This home features 2 bedrooms, 1 bathroom, a good size living room with a patio door giving access to a balcony where you will enjoy the shade and privacy of the large trees in front while having a BBQ. Upgrades include fridge, stove, built-in dishwasher, microwave/hood fan, laminate flooring, paint and granite top vanity in the bathroom. There is a separate dining area off the kitchen with a window providing natural light and a view. A stacking washer/dryer adds your convenience of day to day living. There is also one assigned parking stall. Don't miss out on viewing this home!

#### **Exterior**

Exterior Features None

Lot Description See Remarks
Roof Tar/Gravel

Construction Brick, Stucco, Wood Frame