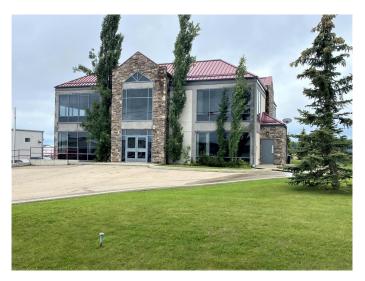

### \$2,900,000

0 Bedroom, 0.00 Bathroom, Commercial on 1.65 Acres

Poplar Ridge\_BRAZ, Poplar Ridge, Alberta

Impressive 2 storey office building with full basement and 3 bay heated garage. Inviting reception area, surrounded by multiple offices are on main floor. On the 2nd floor you will find a boardroom with kitchenette and 2 executive offices with balcony access. Basement features a large crew meeting room with kitchenette, exercise room, bathrooms with showers, large fire safe vault room, mechanical room and storage. 3 bay heated garage is accessed from the building. Paved parking. Property is leased at \$12,500 triple net per month for a 5 year lease.

Built in 2005