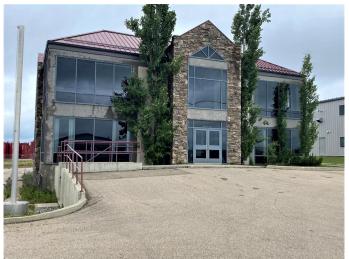

### \$2,900,000

0 Bedroom, 0.00 Bathroom, Commercial on 1.65 Acres

Poplar Ridge\_BRAZ, Poplar Ridge, Alberta

Impressive 2 storey office building with full basement and 3 bay heated garage. Inviting reception area, surrounded by multiple offices are on main floor. On the 2nd floor you will find a boardroom with kitchenette and 2 executive offices with balcony access. Basement features a large crew meeting room with kitchenette, exercise room, bathrooms with showers, large fire safe vault room, mechanical room and storage. 3 bay heated garage is accessed from the building. Paved parking. Property is leased at \$12,500 triple net per month for a 5 year lease.

Built in 2005