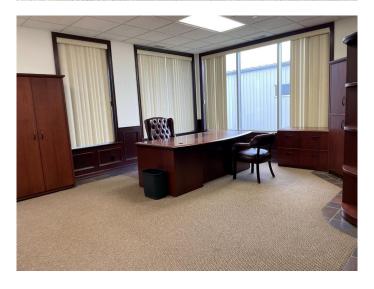

### \$2,900,000

0 Bedroom, 0.00 Bathroom, Commercial on 1.65 Acres

Poplar Ridge\_BRAZ, Poplar Ridge, Alberta

Impressive 2 storey office building with full basement and 3 bay heated garage. Inviting reception area, surrounded by multiple offices are on main floor. On the 2nd floor you will find a boardroom with kitchenette and 2 executive offices with balcony access. Basement features a large crew meeting room with kitchenette, exercise room, bathrooms with showers, large fire safe vault room, mechanical room and storage. 3 bay heated garage is accessed from the building. Paved parking. Property is leased at \$12,500 triple net per month for a 5 year lease.