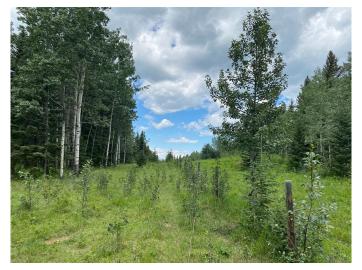

# \$4,400,000 - 5-5-24-20 Ne & Nw, Rural Rocky View County

MLS® #A1245888

\$4,400,000

0 Bedroom, 0.00 Bathroom, Land on 320.00 Acres

NONE, Rural Rocky View County, Alberta

This incredible property at the base of the foothills is prime real estate, a rare opportunity to own a half section near Kananaskis Country. This land borders Crown Land to the North and to the South and has mountain views, rolling hills, lush meadows ... a great mix of all the best parts of living in the country. It gives you several amazing sites to build your dream home in a private and secluded setting while still only being 25 minutes from either Calgary, Cochrane, or Stony Nakoda Resort. This would also make the perfect summer getaway in your camper with loads of offroad options for quads, hiking, or just relaxing and exploring. You'll find water on both quarters and an abundance of wildlife including deer, foxes, birds and so much more. (NE & NW quarters must be sold together).