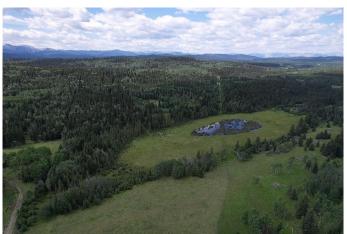

# \$4,400,000 - 5-5-24-20 Ne & Nw, Rural Rocky View County

MLS® #A1245888

\$4,400,000

0 Bedroom, 0.00 Bathroom, Land on 320.00 Acres

NONE, Rural Rocky View County, Alberta

This incredible property at the base of the foothills is prime real estate, a rare opportunity to own a half section near Kananaskis Country. This land borders Crown Land to the North and to the South and has mountain views, rolling hills, lush meadows ... a great mix of all the best parts of living in the country. It gives you several amazing sites to build your dream home in a private and secluded setting while still only being 25 minutes from either Calgary, Cochrane, or Stony Nakoda Resort. This would also make the perfect summer getaway in your camper with loads of offroad options for quads, hiking, or just relaxing and exploring. You'll find water on both quarters and an abundance of wildlife including deer, foxes, birds and so much more. (NE & NW quarters must be sold together).