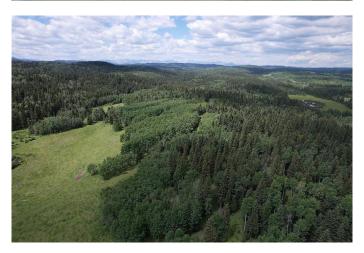

# \$4,400,000 - 5-5-24-20 Ne & Nw, Rural Rocky View County

MLS® #A1245888

\$4,400,000

0 Bedroom, 0.00 Bathroom, Land on 320.00 Acres

NONE, Rural Rocky View County, Alberta

This incredible property at the base of the foothills is prime real estate, a rare opportunity to own a half section near Kananaskis Country. This land borders Crown Land to the North and to the South and has mountain views, rolling hills, lush meadows ... a great mix of all the best parts of living in the country. It gives you several amazing sites to build your dream home in a private and secluded setting while still only being 25 minutes from either Calgary, Cochrane, or Stony Nakoda Resort. This would also make the perfect summer getaway in your camper with loads of offroad options for quads, hiking, or just relaxing and exploring. You'll find water on both quarters and an abundance of wildlife including deer, foxes, birds and so much more. (NE & NW quarters must be sold together).