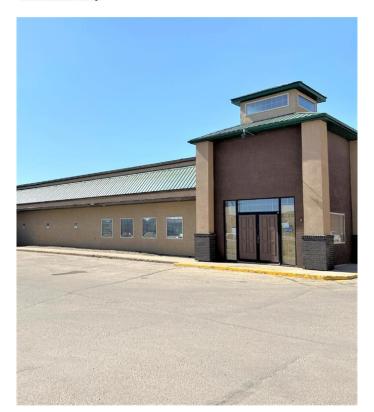

### \$26

0 Bedroom, 0.00 Bathroom, Commercial on 0.00 Acres

Westgate., Grande Prairie, Alberta

This property is well positioned between two Hotels, a Casino, the Grande Prairie Regional College, the new Regional Hospital with surrounding high density residential. Complimentary business located in the area include Save-on Foods, Starbucks, Walmart, Cineplex Odeon and more. Any qualified tenant can lease all or a portion of the space depending on the requirement. Base Rent: \$26 PSF with \$8.50 additional rent. To book a showing call your commercial REALTOR® today.