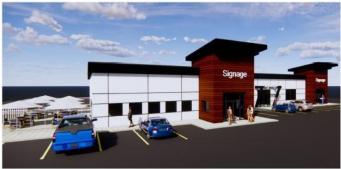

# \$26 - 101, 10702 108a Street, Grande Prairie

MLS® #A1252657

### \$26

0 Bedroom, 0.00 Bathroom, Commercial on 0.00 Acres

Westgate., Grande Prairie, Alberta

This property is well positioned between two Hotels, a Casino, the Grande Prairie Regional College, the new Regional Hospital with surrounding high density residential. Complimentary business located in the area include Save-on Foods, Starbucks, Walmart, Cineplex Odeon and more. Any qualified tenant can lease all or a portion of the space depending on the requirement. Base Rent: \$26 PSF with \$8.50 additional rent. To book a showing call your commercial REALTOR® today.





Southeast Rendering

Built in 1998

### **Essential Information**

| MLS® #     | A1252657   |
|------------|------------|
| Price      | \$26       |
| Bathrooms  | 0.00       |
| Acres      | 0.00       |
| Year Built | 1998       |
| Туре       | Commercial |
| Sub-Type   | Retail     |
| Status     | Active     |
|            |            |

# **Community Information**

| Address     | 101, 10702 108a Street |
|-------------|------------------------|
| Subdivision | Westgate.              |
| City        | Grande Prairie         |
| County      | Grande Prairie         |
| Province    | Alberta                |



Postal Code T8v 7A9

## **Additional Information**

Date ListedSeptember 6th, 2022Days on Market918

## **Listing Details**

Listing Office RE/MAX Grande Prairie

Data is s