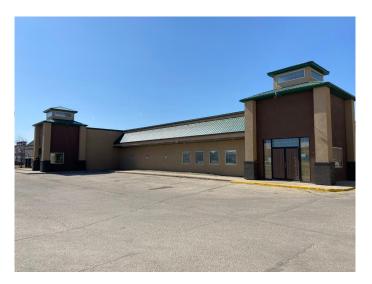

### \$26

0 Bedroom, 0.00 Bathroom, Commercial on 0.00 Acres

Westgate., Grande Prairie, Alberta

This property is well positioned between two Hotels, a Casino, the Grande Prairie Regional College, the new Regional Hospital with surrounding high density residential. Complimentary business located in the area include Save-on Foods, Starbucks, Walmart, Cineplex Odeon and more. Any qualified tenant can lease all or a portion of the space depending on the requirement. Base Rent: \$26 PSF with \$8.50 additional rent. To book a showing call your commercial REALTOR® today.