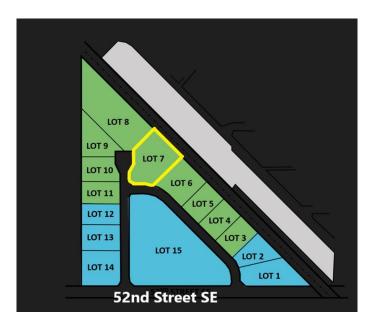

# \$1,848,750 - 5236 28 Avenue Se, Calgary

MLS® #A1255956

# \$1,848,750

0 Bedroom, 0.00 Bathroom, Land on 2.55 Acres

Forest Lawn Industrial, Calgary, Alberta

New Industrial land subdivision, all lots will be part of a bareland condo development

### **Community Information**

Address 5236 28 Avenue Se Subdivision Forest Lawn Industrial

City Calgary
County Calgary
Province Alberta
Postal Code T2B 1N3