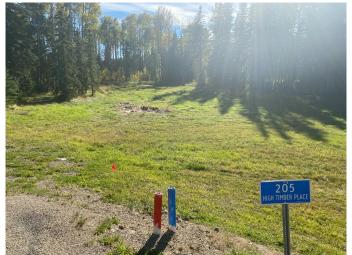

# \$170,100 - 205 High Timber Place, Rural Clearwater County

MLS® #A1259081

\$170,100

0 Bedroom, 0.00 Bathroom, Land on 1.13 Acres

N/A, Rural Clearwater County, Alberta

Discover the perfect blend of tranquility and convenience in our stunning subdivision of executive one acre parcels, Diamond Willow Estates, located just outside of the growing community of Rocky Mountain House. This exclusive development offers a unique opportunity to own a piece of paradise, ideal for those seeking space and serenity. Situated minutes away from Rocky, residents will appreciate the proximity to local amenities including shopping, dining, schools, and healthcare facilities to your driveway. The location combines rural charm with urban accessibility, making it an ideal choice for families and individuals alike. Lot 12, 205 High Timber Place is tucked away in Diamonds Willows cul-de-sac offering community living in a country setting and is thoughtfully designed to provide flexibility for various home designs and outdoor activities on 1.13 acres of open front and treed backyard. Each lot is equipped with gas, power, and water to the lot line, making it easy to connect utilities as you build your new home. For the communal septic system, a 2 stage Tank Effluent Pump system is required, please see attached documents. Residents can enjoy a beautifully landscaped communal recreation conservation area featuring a serene pond, perfect for relaxation or recreational activities. A homeowner's association is in place to maintain all common areas. Come explore the peace, comfort, and

# **Community Information**

Address 205 High Timber Place

Subdivision N/A

City Rural Clearwater County

County Clearwater County

Province Alberta
Postal Code T4T 1A7

### **Exterior**

Lot Description Cul-De-Sac, Treed