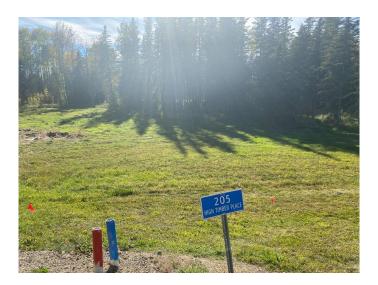

# \$170,100 - 205 High Timber Place, Rural Clearwater County

MLS® #A1259081

\$170,100

0 Bedroom, 0.00 Bathroom, Land on 1.13 Acres

N/A, Rural Clearwater County, Alberta

Discover the perfect blend of tranquility and convenience in our stunning subdivision of executive one acre parcels, Diamond Willow Estates, located just outside of the growing community of Rocky Mountain House. This exclusive development offers a unique opportunity to own a piece of paradise, ideal for those seeking space and serenity. Situated minutes away from Rocky, residents will appreciate the proximity to local amenities including shopping, dining, schools, and healthcare facilities to your driveway. The location combines rural charm with urban accessibility, making it an ideal choice for families and individuals alike. Lot 12, 205 High Timber Place is tucked away in Diamonds Willows cul-de-sac offering community living in a country setting and is thoughtfully designed to provide flexibility for various home designs and outdoor activities on 1.13 acres of open front and treed backyard. Each lot is equipped with gas, power, and water to the lot line, making it easy to connect utilities as you build your new home. For the communal septic system, a 2 stage Tank Effluent Pump system is required, please see attached documents. Residents can enjoy a beautifully landscaped communal recreation conservation area featuring a serene pond, perfect for relaxation or recreational activities. A homeowner's association is in place to maintain all common areas. Come explore the peace, comfort, and

# **Community Information**

Address 205 High Timber Place

Subdivision N/A

City Rural Clearwater County

County Clearwater County

Province Alberta
Postal Code T4T 1A7

### **Exterior**

Lot Description Cul-De-Sac, Treed