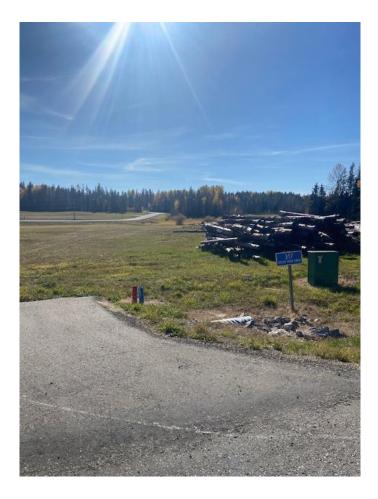

#### \$159,600

0 Bedroom, 0.00 Bathroom, Land on 1.00 Acres

N/A, Rural Clearwater County, Alberta

Discover the perfect blend of tranquility and convenience in our stunning subdivision of executive one acre parcels, Diamond Willow Estates, located just outside of the growing community of Rocky Mountain House. This exclusive development offers a unique opportunity to own a piece of paradise, ideal for those seeking space and serenity. Situated minutes away from Rocky, residents will appreciate the proximity to local amenities including shopping, dining, schools, and healthcare facilities with pavement to your driveway. The location combines rural charm with urban accessibility, making it an ideal choice for families and individuals alike. Lot 21, 321 Valley View Drive is thoughtfully designed to provide flexibility for various home designs and outdoor activities on 1 acre of open front, just across from the community pond. Each lot is equipped with gas, power, and water to the lot line, making it easy to connect utilities as you build your new home. For the communal septic system, a 2 stage Tank Effluent Pump system is required, please see attached documents. Residents can enjoy a beautifully landscaped communal recreation conservation area featuring a serene pond, perfect for relaxation or recreational activities. A homeowner's association is in place to maintain all common areas. Come explore the peace, comfort, and convenience of West Country living. Diamond Willows Estates,