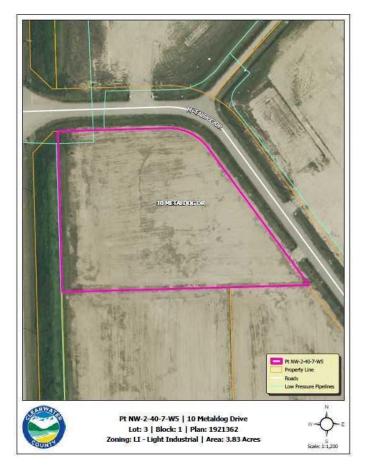

#### \$210,650

0 Bedroom, 0.00 Bathroom, Land on 3.83 Acres

Metaldog Industrial Park, Rural Clearwater County, Alberta

10 METALDOG DRIVE 3.83 ACRES -Metaldog Industrial Subdivision is located minutes northeast of Rocky Mountain House on Airport Road, situated on a ban-free road, and located within a mile of Alberta's High Load Corridor. Zoned Light Industrial (LI) Metaldog Industrial Subdivision is 1 of the newest industrial subdivisions within Clearwater County (has been used for a pipe laydown yard for the past couple of years). This parcel is serviced with 3 PHASE power and natural gas to property lines, to be serviced at the purchaser's expense with private well & sewer systems to suit individual requirements. Firepond is located within the subdivision. Prime location to establish, and grow your business. Immediate possession is available. The general purpose of this district is to accommodate and regulate small to medium-scale industrial operations, note a security suite as part of the main building is permitted as a discretionary use (this allows for an owner/operator or staff to live onsite for security purposes, and is at the discretion of the development officer). No development timeframes. Parcel sizes available range in size from 3.83 acres - 8.01 acres and are **NEWLY** priced

# **Community Information**

| Address     | 10 Metaldog Drive        |
|-------------|--------------------------|
| Subdivision | Metaldog Industrial Park |
| City        | Rural Clearwater County  |
| County      | Clearwater County        |
| Province    | Alberta                  |
| Postal Code | T4T 2A2                  |

## **Additional Information**

| Date Listed    | September 22nd, 2022 |
|----------------|----------------------|
| Days on Market | 937                  |
| Zoning         | LIGHT INDUSTRIAL     |