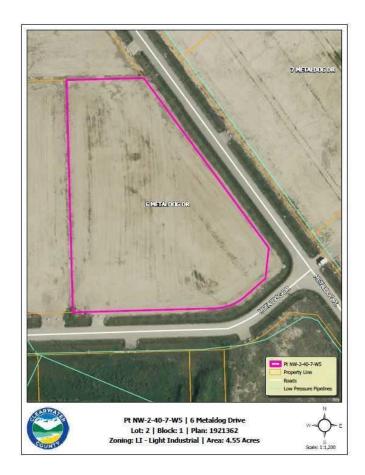

### \$250,250

0 Bedroom, 0.00 Bathroom, Land on 4.55 Acres

Metaldog Industrial Park, Rural Clearwater County, Alberta

6 METALDOG DRIVE 4.55 ACRES - Metaldog Industrial Subdivision is located minutes northeast of Rocky Mountain House on Airport Road, situated on a ban-free road, and located within a mile of Alberta's High Load Corridor. Zoned LIGHT INDUSTRIAL DISTRICT "Ll― Metaldog Industrial Subdivision is 1 of the newest industrial subdivisions within Clearwater County (has been used for a pipe laydown yard for the past couple of years). All bare lots are serviced with 3 PHASE power and natural gas to property lines, and all roads within the subdivision are paved, (Note: private well & sewer systems will need to be installed at the purchaser's expense to suit individual requirements). Firepond is located within the subdivision. Prime location to establish, and grow your business. Immediate possession is available. The general purpose of this district is to accommodate and regulate small to medium-scale industrial operations, note a security suite as part of the main building is permitted as a discretionary use (this allows for an owner/operator or staff to live onsite for security purposes, and is at the discretion of the development officer). No development timeframes. Parcel sizes available range in size from 3.83 acres - 8.01 acres and are NEWLY priced Make your mark in CENTRAL ALBERTA! (GST is applicable)

# **Community Information**

Address 6 Metaldog Drive

Subdivision Metaldog Industrial Park
City Rural Clearwater County

County Clearwater County

Province Alberta
Postal Code T4T 2A2

### **Additional Information**

Date Listed September 22nd, 2022

Days on Market 937

Zoning LIGHT INDUSTRIAL