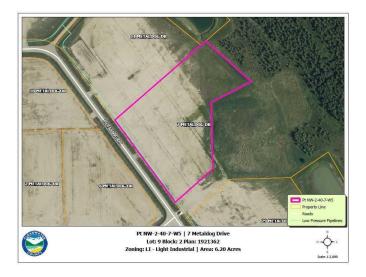

# \$341,000 - 7 Metaldog Drive, Rural Clearwater County

MLS® #A2003132

#### \$341,000

0 Bedroom, 0.00 Bathroom, Land on 6.20 Acres

Metaldog Industrial Park, Rural Clearwater County, Alberta

7 METALDOG DRIVE 6.2 ACRES - Metaldog Industrial Subdivision is located minutes northeast of Rocky Mountain House on Airport Road, situated on a ban-free road, and located within a mile of Alberta's High Load Corridor. Zoned LIGHT INDUSTRIAL DISTRICT "Ll― Metaldog Industrial Subdivision is 1 of the newest industrial subdivisions within Clearwater County (has been used for a pipe laydown yard for the past couple of years). All bare lots are serviced with 3 PHASE power and natural gas to property lines, and all roads within the subdivision are paved, (Note: private well & sewer systems will need to be installed at the purchaser's expense to suit individual requirements). A firepond is located within the subdivision. Prime location to establish, and grow your business. Immediate possession is available. The general purpose of this district is to accommodate and regulate small to medium-scale industrial operations, note a security suite as part of the main building is permitted as a discretionary use (this allows for an owner/operator or staff to live onsite for security purposes, and is at the discretion of the development officer). No development timeframes. Parcel sizes available range in size from 3.83 acres - 8.01 acres and are NEWLY priced. Make your mark in CENTRAL ALBERTA! (GST is applicable)

# **Essential Information**

| MLS® #    | A2003132        |
|-----------|-----------------|
| Price     | \$341,000       |
| Bathrooms | 0.00            |
| Acres     | 6.20            |
| Туре      | Land            |
| Sub-Type  | Industrial Land |
| Status    | Active          |

# **Additional Information**

| Date Listed    | September 22nd, 2022 |
|----------------|----------------------|
| Days on Market | 934                  |
| Zoning         | LIGHT INDUSTRIAL     |