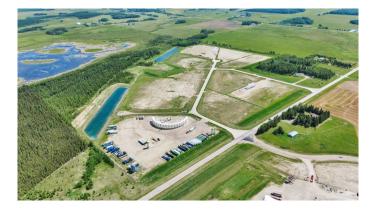

#### \$352,000

0 Bedroom, 0.00 Bathroom, Land on 6.40 Acres

Metaldog Industrial Park, Rural Clearwater County, Alberta

- 11 METALDOG DRIVE 6.4 ACRES -Metaldog Industrial Subdivision is located minutes northeast of Rocky Mountain House on Airport Road, situated on a ban-free road, and located within a mile of Alberta's High Load Corridor. Zoned LIGHT INDUSTRIAL DISTRICT "Ll― Metaldog Industrial Subdivision is 1 of the newest industrial subdivisions within Clearwater County (has been used for a pipe laydown yard for the past couple of years). All bare lots are serviced with power and natural gas to property lines, and all roads within the subdivision are paved, (Note: private well & sewer systems will need to be installed at the purchaser's expense to suit individual requirements). Firepond is located within the subdivision. Prime location to establish, and grow your business. Immediate possession is available. The general purpose of this district is to accommodate and regulate small to medium-scale industrial operations, note a security suite as part of the main building is permitted as a discretionary use (this allows for an owner/operator or staff to live onsite for security purposes, and is at the discretion of the development officer). No development timeframes. Parcel sizes available range in size from 3.83 acres - 8.01 acres and are NEWLY priced. Make your mark in CENTRAL ALBERTA! (GST is applicable)