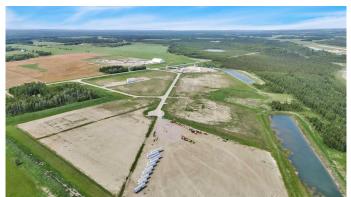

#### \$352,000

0 Bedroom, 0.00 Bathroom, Land on 6.40 Acres

Metaldog Industrial Park, Rural Clearwater County, Alberta

- 11 METALDOG DRIVE 6.4 ACRES -Metaldog Industrial Subdivision is located minutes northeast of Rocky Mountain House on Airport Road, situated on a ban-free road, and located within a mile of Alberta's High Load Corridor. Zoned LIGHT INDUSTRIAL DISTRICT "Ll― Metaldog Industrial Subdivision is 1 of the newest industrial subdivisions within Clearwater County (has been used for a pipe laydown yard for the past couple of years). All bare lots are serviced with power and natural gas to property lines, and all roads within the subdivision are paved, (Note: private well & sewer systems will need to be installed at the purchaser's expense to suit individual requirements). Firepond is located within the subdivision. Prime location to establish, and grow your business. Immediate possession is available. The general purpose of this district is to accommodate and regulate small to medium-scale industrial operations, note a security suite as part of the main building is permitted as a discretionary use (this allows for an owner/operator or staff to live onsite for security purposes, and is at the discretion of the development officer). No development timeframes. Parcel sizes available range in size from 3.83 acres - 8.01 acres and are NEWLY priced. Make your mark in CENTRAL ALBERTA! (GST is applicable)