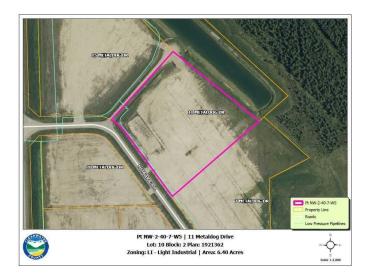

#### \$352,000

0 Bedroom, 0.00 Bathroom, Land on 6.40 Acres

Metaldog Industrial Park, Rural Clearwater County, Alberta

- 11 METALDOG DRIVE 6.4 ACRES -Metaldog Industrial Subdivision is located minutes northeast of Rocky Mountain House on Airport Road, situated on a ban-free road, and located within a mile of Alberta's High Load Corridor. Zoned LIGHT INDUSTRIAL DISTRICT "Ll― Metaldog Industrial Subdivision is 1 of the newest industrial subdivisions within Clearwater County (has been used for a pipe laydown yard for the past couple of years). All bare lots are serviced with power and natural gas to property lines, and all roads within the subdivision are paved, (Note: private well & sewer systems will need to be installed at the purchaser's expense to suit individual requirements). Firepond is located within the subdivision. Prime location to establish, and grow your business. Immediate possession is available. The general purpose of this district is to accommodate and regulate small to medium-scale industrial operations, note a security suite as part of the main building is permitted as a discretionary use (this allows for an owner/operator or staff to live onsite for security purposes, and is at the discretion of the development officer). No development timeframes. Parcel sizes available range in size from 3.83 acres - 8.01 acres and are NEWLY priced. Make your mark in CENTRAL ALBERTA! (GST is applicable)

### **Community Information**

| Address     | 11 Metaldog Drive        |
|-------------|--------------------------|
| Subdivision | Metaldog Industrial Park |
| City        | Rural Clearwater County  |
| County      | Clearwater County        |
| Province    | Alberta                  |
| Postal Code | T4T 2A2                  |
|             |                          |

# **Additional Information**

| Date Listed    | September 22nd, 2022 |
|----------------|----------------------|
| Days on Market | 934                  |
| Zoning         | LIGHT INDUSTRIAL     |