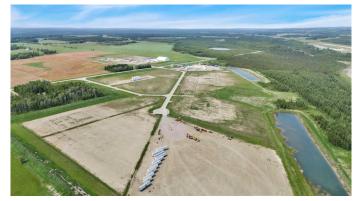

#### \$440,550

0 Bedroom, 0.00 Bathroom, Land on 8.01 Acres

Metaldog Industrial Park, Rural Clearwater County, Alberta

15 METALDOG DRIVE 8.01 ACRES -Metaldog Industrial Subdivision is located minutes northeast of Rocky Mountain House on Airport Road, situated on a ban-free road, and located within a mile of Alberta's High Load Corridor. Zoned LIGHT INDUSTRIAL DISTRICT "Ll― Metaldog Industrial Subdivision is 1 of the newest industrial subdivisions within Clearwater County (has been used for a pipe laydown yard for the past couple of years). All bare lots are serviced with 3 PHASE power and natural gas to property lines, and all roads within the subdivision are paved, (Note: private well & sewer systems will need to be installed at the purchaser's expense to suit individual requirements). Firepond is located within the subdivision. Prime location to establish, and grow your business. Immediate possession is available. The general purpose of this district is to accommodate and regulate small to medium-scale industrial operations, note a security suite as part of the main building is permitted as a discretionary use (this allows for an owner/operator or staff to live onsite for security purposes, and is at the discretion of the development officer). No development timeframes. Parcel sizes available range in size from 3.83 acres - 8.01 acres and are NEWLY priced at \$55,000/acre. Make your mark in CENTRAL ALBERTA! Multiple lots available for sale, parcel sizes between 3.83 acres - 8.72 acres (GST is applicable)