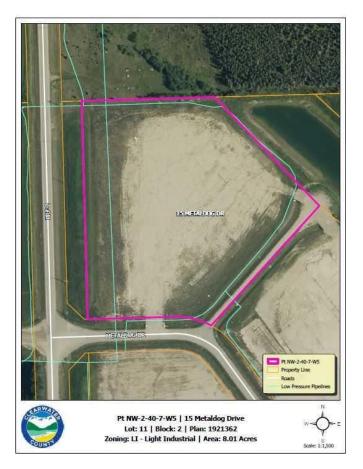

#### \$440,550

0 Bedroom, 0.00 Bathroom, Land on 8.01 Acres

Metaldog Industrial Park, Rural Clearwater County, Alberta

15 METALDOG DRIVE 8.01 ACRES -Metaldog Industrial Subdivision is located minutes northeast of Rocky Mountain House on Airport Road, situated on a ban-free road, and located within a mile of Alberta's High Load Corridor. Zoned LIGHT INDUSTRIAL DISTRICT "Ll― Metaldog Industrial Subdivision is 1 of the newest industrial subdivisions within Clearwater County (has been used for a pipe laydown yard for the past couple of years). All bare lots are serviced with 3 PHASE power and natural gas to property lines, and all roads within the subdivision are paved, (Note: private well & sewer systems will need to be installed at the purchaser's expense to suit individual requirements). Firepond is located within the subdivision. Prime location to establish, and grow your business. Immediate possession is available. The general purpose of this district is to accommodate and regulate small to medium-scale industrial operations, note a security suite as part of the main building is permitted as a discretionary use (this allows for an owner/operator or staff to live onsite for security purposes, and is at the discretion of the development officer). No development timeframes. Parcel sizes available range in size from 3.83 acres - 8.01 acres and are NEWLY priced at \$55,000/acre. Make your mark in CENTRAL ALBERTA! Multiple lots available for sale, parcel sizes between 3.83 acres - 8.72 acres (GST is applicable)

### **Community Information**

| Address     | 15 Metaldog Drive        |
|-------------|--------------------------|
| Subdivision | Metaldog Industrial Park |
| City        | Rural Clearwater County  |
| County      | Clearwater County        |
| Province    | Alberta                  |
| Postal Code | T4T 2A2                  |
|             |                          |