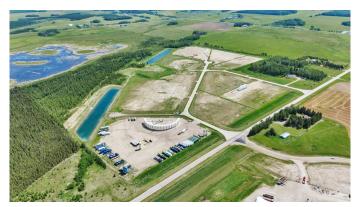

#### \$440,550

0 Bedroom, 0.00 Bathroom, Land on 8.01 Acres

Metaldog Industrial Park, Rural Clearwater County, Alberta

15 METALDOG DRIVE 8.01 ACRES -Metaldog Industrial Subdivision is located minutes northeast of Rocky Mountain House on Airport Road, situated on a ban-free road, and located within a mile of Alberta's High Load Corridor. Zoned LIGHT INDUSTRIAL DISTRICT "Ll― Metaldog Industrial Subdivision is 1 of the newest industrial subdivisions within Clearwater County (has been used for a pipe laydown yard for the past couple of years). All bare lots are serviced with 3 PHASE power and natural gas to property lines, and all roads within the subdivision are paved, (Note: private well & sewer systems will need to be installed at the purchaser's expense to suit individual requirements). Firepond is located within the subdivision. Prime location to establish, and grow your business. Immediate possession is available. The general purpose of this district is to accommodate and regulate small to medium-scale industrial operations, note a security suite as part of the main building is permitted as a discretionary use (this allows for an owner/operator or staff to live onsite for security purposes, and is at the discretion of the development officer). No development timeframes. Parcel sizes available range in size from 3.83 acres - 8.01 acres and are NEWLY priced at \$55,000/acre. Make your mark in CENTRAL ALBERTA! Multiple lots available for sale, parcel sizes between 3.83 acres - 8.72 acres (GST is applicable)