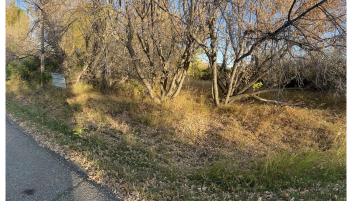

#### \$50,000

0 Bedroom, 0.00 Bathroom, Land on 0.48 Acres

Rosedale, Drumheller, Alberta

This almost half acre parcel is located in the subdivision of rosedale across from the old 3 par golf course. Lot is 20,886 ft.². Municipal Water line runs on the opposite side of the road and would need septic system as municipal sewage stops at the top of the hillâ€Ino known time frames to build here, STANDATA applies to any building, this bareland lot is in the neighborhood of StarMine in the town of Drumheller.

#### **Exterior**

Lot Description Cleared, Flood Plain, Level