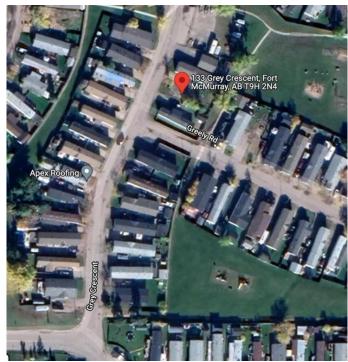

# **Community Information**

Address 133 Grey Crescent

Subdivision Gregoire Park
City Fort McMurray

County Wood Buffalo

Province Alberta
Postal Code T9H 2N4