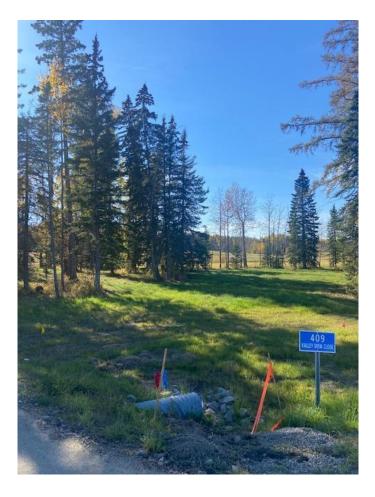

# \$189,000 - 409 Valley View Close, Rural Clearwater County

MLS® #A2008647

#### \$189,000

0 Bedroom, 0.00 Bathroom, Land on 1.02 Acres

N/A, Rural Clearwater County, Alberta

Discover the perfect blend of tranquility and convenience in our stunning subdivision of executive one acre parcels, Diamond Willow Estates, located just outside of the growing community of Rocky Mountain House. This exclusive development offers a unique opportunity to own a piece of paradise, ideal for those seeking space and serenity. Situated minutes away from Rocky, residents will appreciate the proximity to local amenities including shopping, dining, schools, and healthcare facilities with pavement to your driveway. The location combines rural charm with urban accessibility, making it an ideal choice for families and individuals alike. Lot 40, 409 Valley View Drive is thoughtfully designed to provide flexibility for various home designs and outdoor activities on 1.02 acres of treed front and backyard backing onto the community pond. Each lot is equipped with gas, power, and water to the lot line, making it easy to connect utilities as you build your new home. For the communal septic system, a 2 stage Tank Effluent Pump system is required, please see attached documents. Residents can enjoy a beautifully landscaped communal recreation conservation area featuring a serene pond, perfect for relaxation or recreational activities. A homeowner's association is in place to maintain all common areas. Come explore the peace, comfort, and convenience of West Country living. Diamond

# **Community Information**

| Address     | 409 Valley View Close   |
|-------------|-------------------------|
| Subdivision | N/A                     |
| City        | Rural Clearwater County |
| County      | Clearwater County       |
| Province    | Alberta                 |
| Postal Code | T4T 1A7                 |