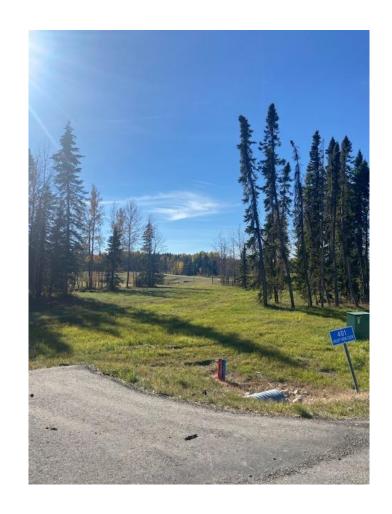

# \$189,000 - 401 Valley View Close, Rural Clearwater County

MLS® #A2008700

\$189,000

0 Bedroom, 0.00 Bathroom, Land on 1.00 Acres

N/A, Rural Clearwater County, Alberta

Discover the perfect blend of tranquility and convenience in our stunning subdivision of executive one acre parcels, Diamond Willow Estates, located just outside of the growing community of Rocky Mountain House. This exclusive development offers a unique opportunity to own a piece of paradise, ideal for those seeking space and serenity. Situated minutes away from Rocky, residents will appreciate the proximity to local amenities including shopping, dining, schools, and healthcare facilities with pavement to your driveway. The location combines rural charm with urban accessibility, making it an ideal choice for families and individuals alike. Lot 42, 401 Valley View Drive is thoughtfully designed to provide flexibility for various home designs and outdoor activities on 1 acre of treed front and backyard backing onto the community pond. Each lot is equipped with gas, power, and water to the lot line, making it easy to connect utilities as you build your new home. For the communal septic system, a 2 stage Tank Effluent Pump system is required, please see attached documents. Residents can enjoy a beautifully landscaped communal recreation conservation area featuring a serene pond, perfect for relaxation or recreational activities. A homeowner's association is in place to maintain all common areas. Come explore the peace, comfort, and convenience of West Country living. Diamond

Willows Estates, where country living meets urban convenience in the foothills of the Rocky Mountains!