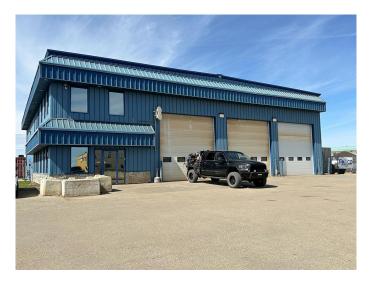

### \$2,500,000

0 Bedroom, 0.00 Bathroom, Commercial on 4.00 Acres

Brochu Industrial., Grande Prairie, Alberta

Investor Alert. This property is being sold with a strong lease in place with three years remaining on the term. The listing price includes the building and neighboring 2 acres which is also being lease for \$4,000/month. The shop itself is sitting on 2 acres graveled and fenced. The building consists of 3 - 80' pull through bays, 7 ton crane, parts room with and overhead door, 6 offices and a reception area. The shop with the additional acres offer incredible value to any investor as it backs onto the airport and provides great exposure for any business. Call your Commercial Realtor© for more information or to book a showing today.