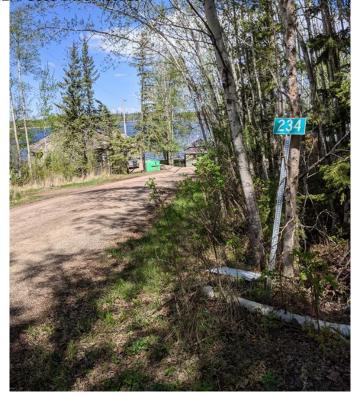

### \$69,000

0 Bedroom, 0.00 Bathroom, Land on 0.17 Acres

NONE, Plamondon, Alberta

Welcome weekenders! Here is a great place you can park your RV and come relax. Bayview Beach is a small subdivision on Lac La Biche lake with some full-time residents and other seasonal users. There is a boat launch and good access to a sandy from this lot via the municipal reserve area. Just a two-minute drive to the hamlet of Plamondon where you can find all amenities. Bayview Beach is a hidden gem and could be your weekend retreat or future full-time residence. Municipal water and sewer has recently been brought into the subdivision, so connection is possible. This lot is nicely treed so you can decide if you'd like to take down some more or enjoy the privacy the lot already offers.

## **Community Information**

Address 234, 15538 Old Trail

Subdivision NONE

City Plamondon

County Lac La Biche County

Province Alberta
Postal Code T0A 2T0