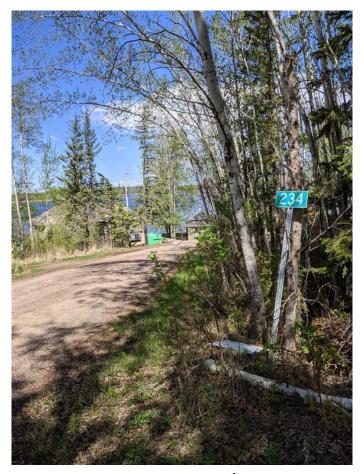

### \$69,000

0 Bedroom, 0.00 Bathroom, Land on 0.17 Acres

NONE, Plamondon, Alberta

Welcome weekenders! Here is a great place you can park your RV and come relax. Bayview Beach is a small subdivision on Lac La Biche lake with some full-time residents and other seasonal users. There is a boat launch and good access to a sandy from this lot via the municipal reserve area. Just a two-minute drive to the hamlet of Plamondon where you can find all amenities. Bayview Beach is a hidden gem and could be your weekend retreat or future full-time residence. Municipal water and sewer has recently been brought into the subdivision, so connection is possible. This lot is nicely treed so you can decide if you'd like to take down some more or enjoy the privacy the lot already offers.

## **Community Information**

Address 234, 15538 Old Trail

Subdivision NONE

City Plamondon

County Lac La Biche County

Province Alberta
Postal Code T0A 2T0