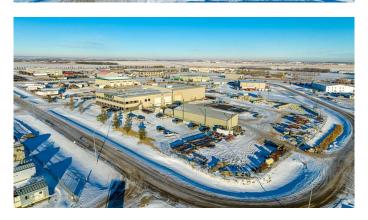

## \$8,550,000

0 Bedroom, 0.00 Bathroom, Commercial on 5.82 Acres

Mountview Business Park, Grande Prairie, Alberta

This incredible 38,513 square foot steel framed and concrete block fabrication shop is situated on two titled lots totaling 5.82 acres. With a footprint of 31,224 square feet on the main floor, the building offers 26,920 SF of shop, storage and mechanical space, a ceiling height of 32' in the main warehouse, with four 5 ton cranes scattered throughout and 4,304 SF of immaculate office space. In addition to the main floor there is 7,289 SF of second floor office, board room and a training room area which ensures this property provides the space that any large operation would need. The auxiliary building is a functional 3,540 SF pole frame storage building tucked into the west portion of the graveled and fenced yard. This is a must see for any company entering or expanding their operations in the Grande Prairie area. Call the listing Realtor© for more information or to book a showing today.