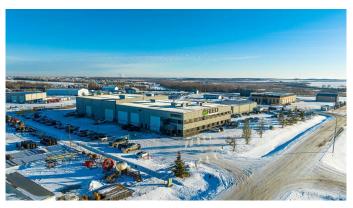

## \$8,550,000

0 Bedroom, 0.00 Bathroom, Commercial on 5.82 Acres

Mountview Business Park, Grande Prairie, Alberta

This incredible 38,513 square foot steel framed and concrete block fabrication shop is situated on two titled lots totaling 5.82 acres. With a footprint of 31,224 square feet on the main floor, the building offers 26,920 SF of shop, storage and mechanical space, a ceiling height of 32' in the main warehouse, with four 5 ton cranes scattered throughout and 4,304 SF of immaculate office space. In addition to the main floor there is 7,289 SF of second floor office, board room and a training room area which ensures this property provides the space that any large operation would need. The auxiliary building is a functional 3,540 SF pole frame storage building tucked into the west portion of the graveled and fenced yard. This is a must see for any company entering or expanding their operations in the Grande Prairie area. Call the listing Realtor© for more information or to book a showing today.