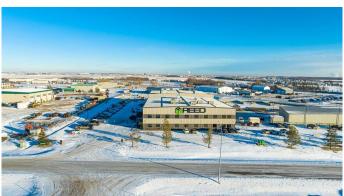

## \$8,550,000

0 Bedroom, 0.00 Bathroom, Commercial on 5.82 Acres

Mountview Business Park, Grande Prairie, Alberta

This incredible 38,513 square foot steel framed and concrete block fabrication shop is situated on two titled lots totaling 5.82 acres. With a footprint of 31,224 square feet on the main floor, the building offers 26,920 SF of shop, storage and mechanical space, a ceiling height of 32' in the main warehouse, with four 5 ton cranes scattered throughout and 4,304 SF of immaculate office space. In addition to the main floor there is 7,289 SF of second floor office, board room and a training room area which ensures this property provides the space that any large operation would need. The auxiliary building is a functional 3,540 SF pole frame storage building tucked into the west portion of the graveled and fenced yard. This is a must see for any company entering or expanding their operations in the Grande Prairie area. Call the listing Realtor© for more information or to book a showing today.