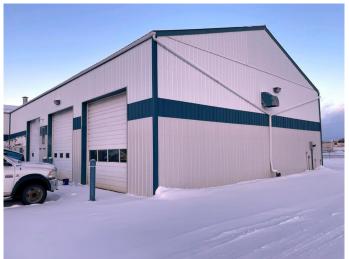

#### \$1,200,000

0 Bedroom, 0.00 Bathroom, Commercial on 0.00 Acres

Poplar Ridge\_MBRA, Rural Brazeau County, Alberta

2 Acres with 5,160 sq ft industrial building located in Brazeau County on corner lot 5206 62 St. Building features: 2 drive through bays with oil pit access, 3rd bay (not drive though), 100' drive through wash bay, office space with 2 offices, 2 bathrooms, file storage room, break room and a mezzanine with crew room and parts room. Property is fenced with chain link fence. Property is rented until November 2026

#### **Exterior**

Roof Metal

Construction Metal Frame, Metal Siding