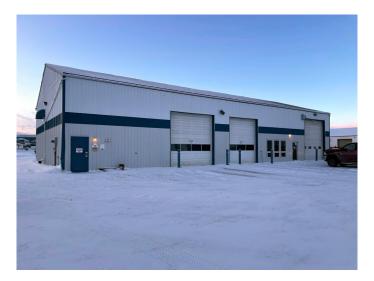

#### \$1,200,000

0 Bedroom, 0.00 Bathroom, Commercial on 0.00 Acres

Poplar Ridge\_MBRA, Rural Brazeau County, Alberta

2 Acres with 5,160 sq ft industrial building located in Brazeau County on corner lot 5206 62 St. Building features: 2 drive through bays with oil pit access, 3rd bay (not drive though), 100' drive through wash bay, office space with 2 offices, 2 bathrooms, file storage room, break room and a mezzanine with crew room and parts room. Property is fenced with chain link fence. Property is rented until November 2026

Built in 1995

#### **Exterior**

Roof Metal

Construction Metal Frame, Metal Siding