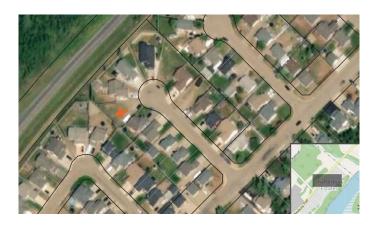

#### \$65,000

0 Bedroom, 0.00 Bathroom, Land on 0.15 Acres

Shaftesbury Estates, Peace River, Alberta

Here is one of the best priced lots in one of the newer neighborhoods in Peace River. Located in Shaftesbury Estates, this lot is located at the end of a quiet cul-de-sac. It is pie shaped and measures just over 6,500 sq ft. Surrounded by nice houses and great neighbors, this is one lot you need to take a closer look at if building a home is in your future!