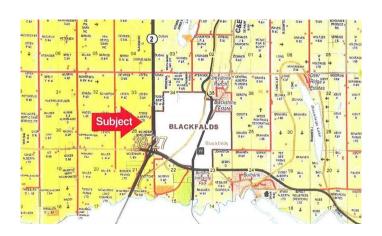

## \$2,950,000

0 Bedroom, 0.00 Bathroom, Land on 99.02 Acres

Aspelund Industrial Park, Rural Lacombe County, Alberta

99 ACRES - of development land located adjacent to the Aspelund Industrial Park in the County of Lacombe near Blackfalds. Property will be serviced with municipal water & sewer under the Aspelund Industrial Park Water and Wastewater Bylaw No. 1354/21. Excellent exposure to Highway #2. Lots of potential for small users or larger single use buyer's.

## **Community Information**

Address 39428 Rge Rd 273

Subdivision Aspelund Industrial Park

City Rural Lacombe County

County Lacombe County

Province Alberta
Postal Code T0M 0J0