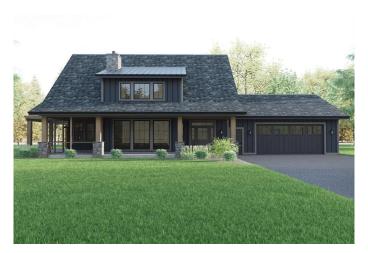

## \$185,000

0 Bedroom, 0.00 Bathroom, Land on 0.75 Acres

Wilson's Beach Estates, Rural Lacombe County, Alberta

Premiere community and location in Central Alberta! Perfect spot to build your desired property on a 0.75 acre Estate lot! This community is close to Gull Lake on the Southeast side, treed for privacy, and environmentally friendly. There is an environmental reserve nearby & activity-packed playground in Anderson park, an underrated gem that is perfect for families of all ages. The Wilson's Beach Estates & Lacombe County integrated trail system is an awesome amenity allowing resident's to take full advantage of the paved paths, access all of the community and surrounding area easily. Only a 5 min walk to Gull Lake makes activities such as boating, camping, fishing, swimming, and skating a daily possibility! The developers & current residents have been working hard to provide an amazing community atmosphere and look forward to sharing the experience with new owners. These are just a few of the details to be shared, there is more information regarding building sites, architectural guidelines, utilities and more available! Home renderings need to be priced out based on desired specifications, please contact the listing agent for more info and pricing!