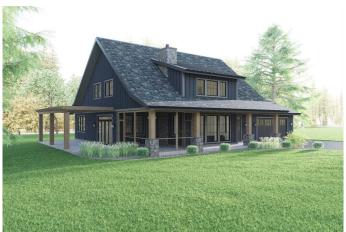

## \$185,000

0 Bedroom, 0.00 Bathroom, Land on 0.75 Acres

Wilson's Beach Estates, Rural Lacombe County, Alberta

Premiere community and location in Central Alberta! Perfect spot to build your desired property on a 0.75 acre Estate lot! This community is close to Gull Lake on the Southeast side, treed for privacy, and environmentally friendly. There is an environmental reserve nearby & activity-packed playground in Anderson park, an underrated gem that is perfect for families of all ages. The Wilson's Beach Estates & Lacombe County integrated trail system is an awesome amenity allowing resident's to take full advantage of the paved paths, access all of the community and surrounding area easily. Only a 5 min walk to Gull Lake makes activities such as boating, camping, fishing, swimming, and skating a daily possibility! The developers & current residents have been working hard to provide an amazing community atmosphere and look forward to sharing the experience with new owners. These are just a few of the details to be shared, there is more information regarding building sites, architectural guidelines, utilities and more available! Home renderings need to be priced out based on desired specifications, please contact the listing agent for more info and pricing!