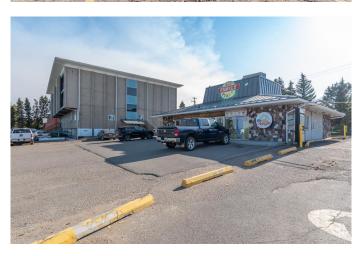

## \$549,000

0 Bedroom, 0.00 Bathroom, Commercial on 0.48 Acres

Steele Heights, Lloydminster, Alberta

Centrally located, nicely maintained highway frontage commercial building with anchor tenants in place. Single storey 2,250 square foot blueprint, concrete slab on grade, sloped metal roof system with flat top, double aluminum and glass unit front doors, 200 AMP electrical, roof-top HVAC, A/C units, north side drive-through window, great parking options, lighted corner pylon sign. Both tenants are willing to remain in the building and negotiate new lease agreements OR purchase the building for your own business venture opportunity presents! PLEASE DO NOT ATTEND THE BUILDING WITH VIEWING **EXPECATIONS WITHOUT A SCHEDULED** APPOINTMENT.

#### **Exterior**

Roof Flat, Metal

Construction Cedar, Stone, Stucco, Wood Frame

Foundation Poured Concrete, Slab