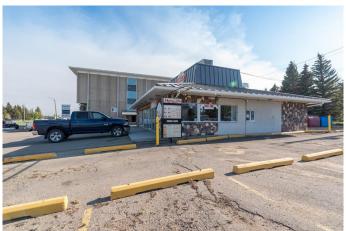

## \$549,000

0 Bedroom, 0.00 Bathroom, Commercial on 0.48 Acres

Steele Heights, Lloydminster, Alberta

Centrally located, nicely maintained highway frontage commercial building with anchor tenants in place. Single storey 2,250 square foot blueprint, concrete slab on grade, sloped metal roof system with flat top, double aluminum and glass unit front doors, 200 AMP electrical, roof-top HVAC, A/C units, north side drive-through window, great parking options, lighted corner pylon sign. Both tenants are willing to remain in the building and negotiate new lease agreements OR purchase the building for your own business venture opportunity presents! PLEASE DO NOT ATTEND THE BUILDING WITH VIEWING **EXPECATIONS WITHOUT A SCHEDULED** APPOINTMENT.

#### **Amenities**

Parking Spaces 10