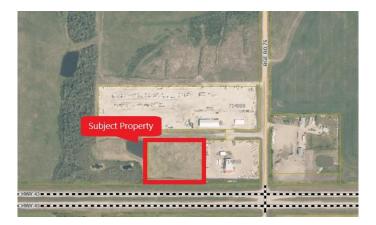

### \$615,000

0 Bedroom, 0.00 Bathroom, Land on 5.86 Acres

NONE, Rural Grande Prairie No. 1, County of, Alberta

This prime 5.86-acre commercial lot is strategically located just East of Grande Prairie off of RR 75 with direct frontage onto Highway 43. Situated in the County, this lot is zoned RM-2, with access to gas, power, and Telus high-speed internet. With an asking price of \$105,000 per acre, this well-sloped lot offers incredible exposure, which is sure to elevate your company's profile and visibility. As one of the busiest highways in the region, Highway 43 guarantees a steady flow of traffic that could translate into potential customers for your Business. To view call your Commercial Realtor© today.